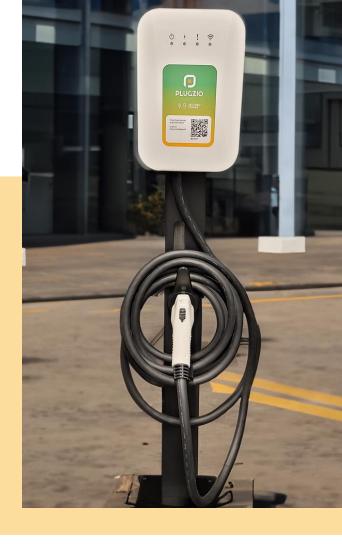

Wiring is simple with the included NEMA 14-50 plug, or it can easily be removed for a hardwired installation.

Plugzio Cando can be mounted directly to a wall, or on our optional single or dual pedestals

It comes pre-assembled with a 25ft cord and **J1772** connector.

| Dimensions               | Н                                      | W           | D          |
|--------------------------|----------------------------------------|-------------|------------|
|                          | 310mm (13in)                           | 220mm (9in) | 95mm (4in) |
| Weight                   | 6kg (13.5lbs)                          |             |            |
| Operating<br>Temperature | -30°C to +55°C (-22°F to +131°F)       |             |            |
| Electrical Ratings       | 208/240V                               |             |            |
|                          | Maximum 40A (50A breaker)              |             |            |
|                          | 60Hz                                   |             |            |
| Cable & Connector        | 7.5m (25ft) cable with J1772 connector |             |            |
| Enclosure Type           | NEMA Type 4                            |             |            |
| Certifications           | UL/cUL, Energy Star                    |             |            |
| Connectivity             | 4G/LTE, WiFi, Ethernet                 |             |            |