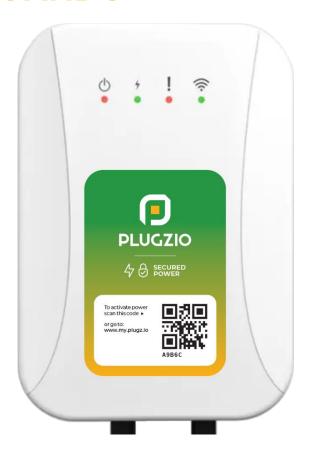

## **PLUGZIO CANDO**

Plugzio Cando is a networked Level 2 OCPP EVSE, supporting up to 40A charging current. It provides access control, billing, and monitoring of energy usage, with advanced features such as dynamic load balancing for restricted power budgets.

It comes pre-assembled with a 25ft cord and **J1772** connector.

| Dimensions               | Н                                      | W           | D          |
|--------------------------|----------------------------------------|-------------|------------|
|                          | 310mm (13in)                           | 220mm (9in) | 95mm (4in) |
| Weight                   | 6kg (13.5lbs)                          |             |            |
| Operating<br>Temperature | -30°C to +55°C (-22°F to +131°F)       |             |            |
| Electrical Ratings       | 208/240V                               |             |            |
|                          | Maximum 40A (50A breaker)              |             |            |
|                          | 60Hz                                   |             |            |
| Cable & Connector        | 7.5m (25ft) cable with J1772 connector |             |            |
| Enclosure Type           | NEMA Type 4                            |             |            |
| Certifications           | UL/cUL, Energy Star                    |             |            |
| Connectivity             | 4G/LTE, WiFi, Ethernet                 |             |            |